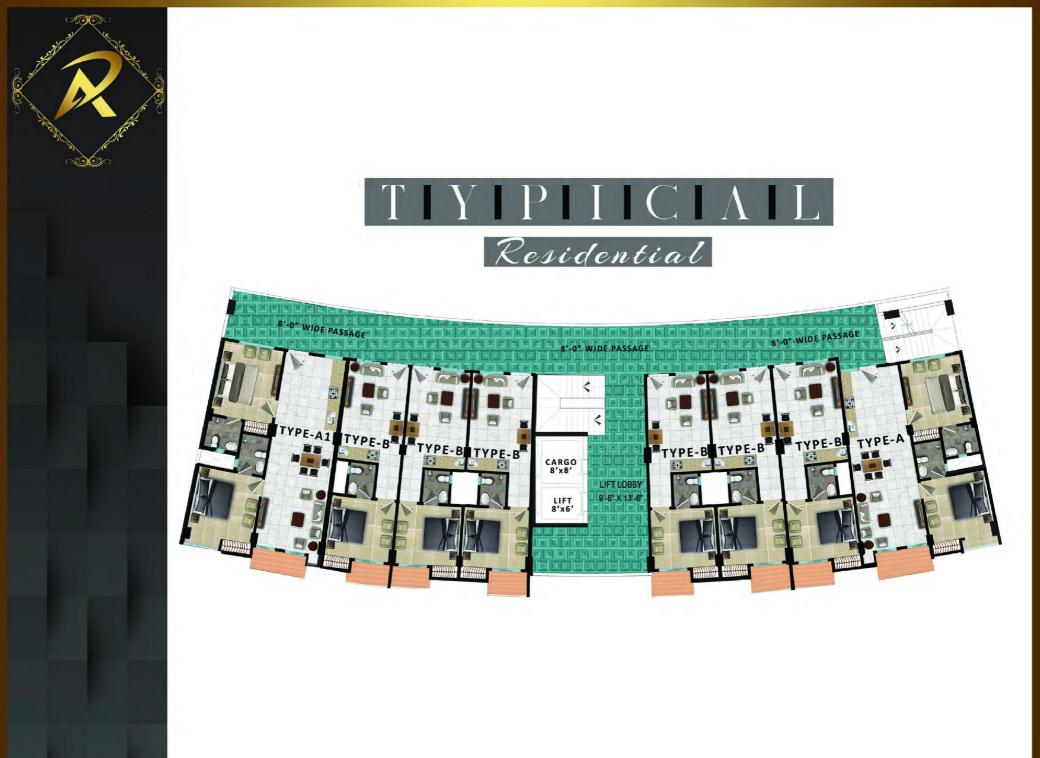

### Athar Residencia

Athar Residencia being built on Liberty Commercial, Bahria Town. Comprising of Single Bed, Two Bed, Spacious Shworooms and Executive Offices. Athar Residencia offers stunning view to all its residents from the heart of Bahria Town. In addition to the beautiful views and inspiring architecture, the apartments blend the best of modern amenities with luxury one would expect of a residential project in the developed world. Set conveniently in one of its kind gated, secure estate, the project offers the highest standards to the most discerning buyers.