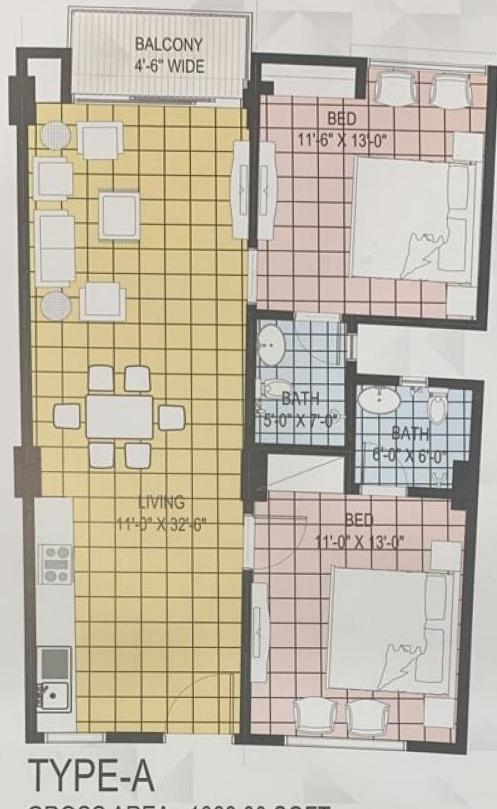

# 2 Bedrooms (Type AI) 1,068 sq.ft.

| Down Payment     | 3,920,000  |
|------------------|------------|
| 1st Installment  | 320,000    |
| 2nd Installment  | 320,000    |
| 3rd Installment  | 320,000    |
| 4th Installment  | 320,000    |
| 5th Installment  | 320,000    |
| 6th Installment  | 320,000    |
| 7th Installment  | 320,000    |
| 8th Installment  | 320,000    |
| 9th Installment  | 320,000    |
| 10th Installment | 320,000    |
| 11th Installment | 320,000    |
| 12th Installment | 320,000    |
| 13th Installment | 320,000    |
| 14th Installment | 320,000    |
| 15th Installment | 320,000    |
| 16th Installment | 320,000    |
| 17th Installment | 320,000    |
| 18th Installment | 320,000    |
| Possession       | 1,000,000  |
| Total            | 10,680,000 |
|                  |            |