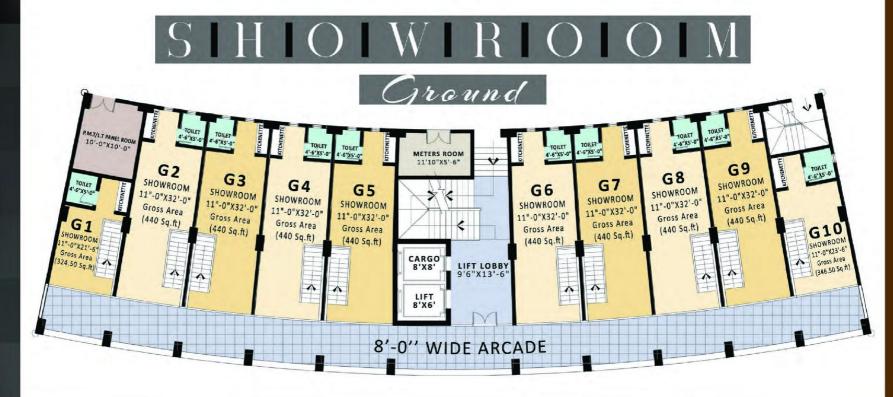

### Athar Residencia

Athar Residencia being built on Liberty Commercial, Bahria Town. Comprising of Single Bed, Two Bed, Spacious Shworooms and Executive Offices. Athar Residencia offers stunning view to all its residents from the heart of Bahria Town. In addition to the beautiful views and inspiring architecture, the apartments blend the best of modern amenities with luxury one would expect of a residential project in the developed world. Set conveniently in one of its kind gated, secure estate, the project offers the highest standards to the most discerning buyers.