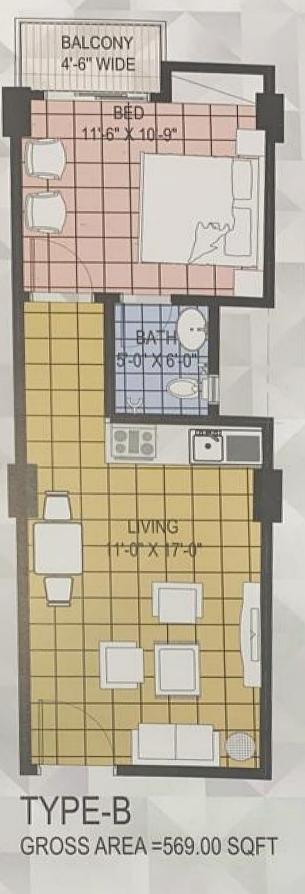

# I Bedroom (Туре В) 569 sq.ft.

| Down Payment     | 5,247,000 |
|------------------|-----------|
| 1st Installment  | 191,000   |
| 2nd Installment  | 191,000   |
| 3rd Installment  | 191,000   |
| 4th Installment  | 191,000   |
| 5th Installment  | 191,000   |
| 6th Installment  | 191,000   |
| 7th Installment  | 191,000   |
| 8th Installment  | 191,000   |
| 9th Installment  | 191,000   |
| 10th Installment | 191,000   |
| 11th Installment | 191,000   |
| 12th Installment | 191,000   |
| 13th Installment | 191,000   |
| 14th Installment | 191,000   |
| 15th Installment | 191,000   |
| 16th Installment | 191,000   |
| 17th Installment | 191,000   |
| 18th Installment | 191,000   |
| Possession       | 252,000   |
| Total            | 5,690,000 |
|                  |           |