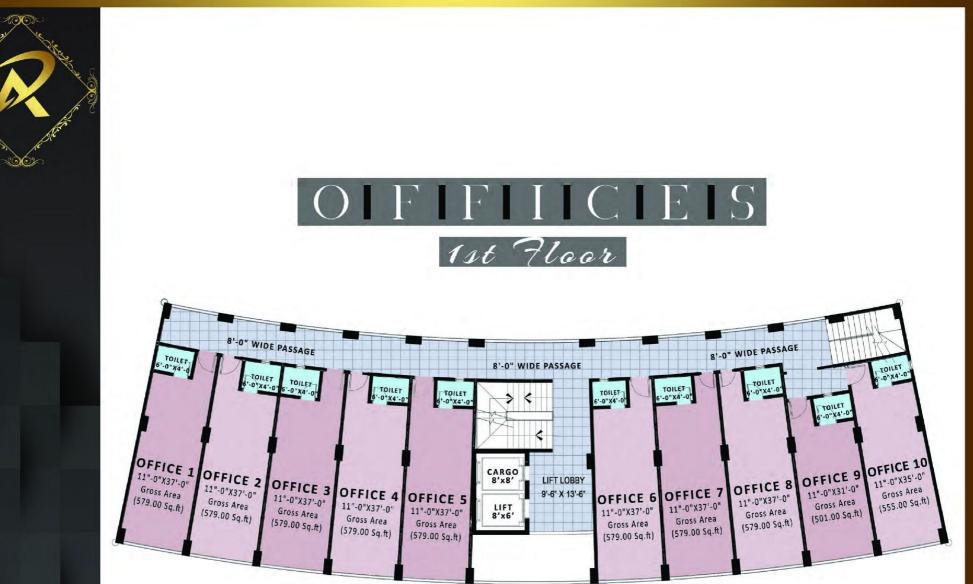

### Athar Residencia

Athar Residencia being built on Liberty Commercial, Bahria Town. Comprising of Single Bed, Two Bed, Spacious Shworooms and Executive Offices. Athar Residencia offers stunning view to all its residents from the heart of Bahria Town. In addition to the beautiful views and inspiring architecture, the apartments blend the best of modern amenities with luxury one would expect of a residential project in the developed world. Set conveniently in one of its kind gated, secure estate, the project offers the highest standards to the most discerning buyers.