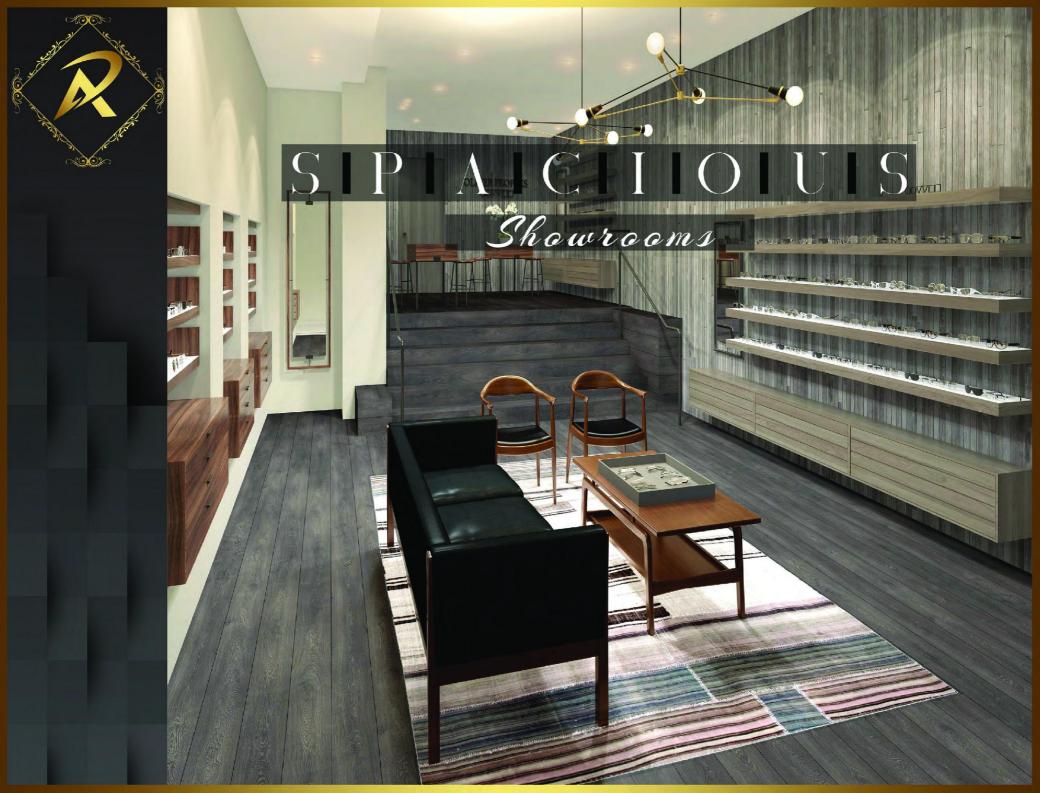

### Athar Residencia

Athar Residencia being built on Liberty Commercial, Bahria Town. Comprising of Single Bed, Two Bed, Spacious Shworooms and Executive Offices. Athar Residencia offers stunning view to all its residents from the heart of Bahria Town. In addition to the beautiful views and inspiring architecture, the apartments blend the best of modern amenities with luxury one would expect of a residential project in the developed world. Set conveniently in one of its kind gated, secure estate, the project offers the highest standards to the most discerning buyers.