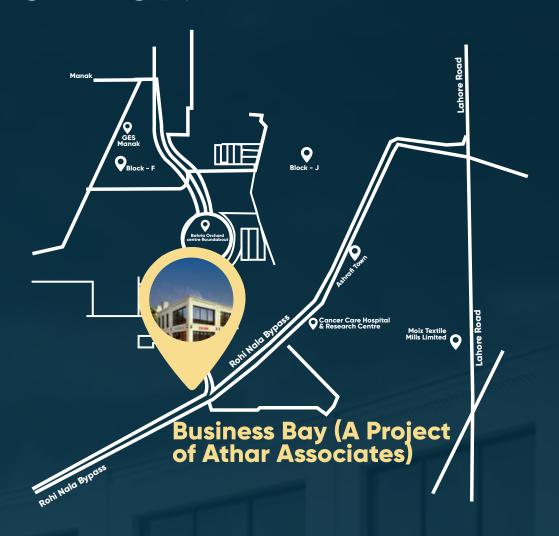

# BUSINES DOUBLE STOREY

COMMERCIAL PLAZA



#### LOCATION MAP



#### PAYMENT PLAN

Double Storey Commercial Plaza

| Property<br>Type    | Area    | Price (PKR)                           | 25% Down<br>Payment | 16 Months<br>Installments<br>(After Every 2 months) |
|---------------------|---------|---------------------------------------|---------------------|-----------------------------------------------------|
| Commercial<br>Plaza | 2 Marla | 20,000,000<br>Facing 120 Ft Wide Road | 5,000,000           | 1,875,000                                           |
| Commercial<br>Plaza | 2 Marla | 16,000,000<br>Facing 40 Ft Wide Road  | 4,000,000           | 1,500,000                                           |

10% Extra Charges for Corner and Facing Park

A project of Athar Associates











#### GROUND MAP



#### PAYMENT PLAN

Double Storey Commerc