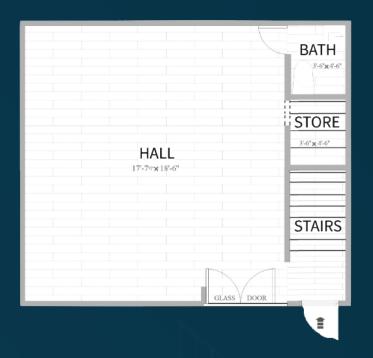

Road  | 4,000,000           | 1,500,000                                           |

10% Extra Charges for Corner and Facing Park

A project of Athar Associates











#### GROUND MAP



#### PAYMENT PLAN

Double Storey Commercial Plaza

| Property<br>Type    | Area    | Price (PKR)                           | 50% Down<br>Payment | On<br>Possession |
|---------------------|---------|---------------------------------------|---------------------|------------------|
| Commercial<br>Plaza | 2 Marla | 20,000,000<br>Facing 120 Ft Wide Road | 10,000,000          | 10,000,000       |
| Commercial<br>Plaza | 2 Marla | 16,000,000<br>Facing 40 Ft Wide Road  | 8,000,000           | 8,000,000        |

10% Extra Charges for Corner and Facing Park













#### FLOOR PLAN

**GROUND FLOOR** 







#### **AMENITIES**



Modern **Architecture** 



**Multiple Business Opportunities** 



**Waste Control** And Insulation



**Attractive Rental Income** 



**Parking** 

24/7 Security **System** 



**Bahria Lifestyle Features** 



Massive **Capital Gain** 

A project of Athar Associates











#### BUSINESS BAY

Double Storey Commercial Plaza













#### OUR PROJECTS

| Athar       | Theme         | Office       | Mall One |
|-------------|---------------|--------------|----------|
| Aman Castle | Park View     | Tower        |          |
| Kabir       | Jinnah        | Athar        | Chai     |
| Residencia  | Trade Center  | Amar Heights | Khana    |
| Athar       | Athar Orchard | Meadows      | Gloria   |
| Homes       | Homes         | Smart Homes  | Jeans    |

بحس