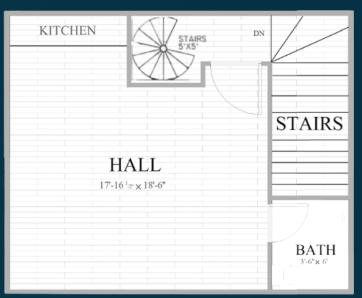

oad  | 4,000,000           | 1,500,000                                           |

10% Extra Charges for Corner and Facing Park

A project of Athar Associates











#### GROUND MAP



#### PAYMENT PLAN

Double Storey Commercial Plaza

| Property<br>Type    | Area    | Price (PKR)                           | 50% Down<br>Payment | On<br>Possession |
|---------------------|---------|---------------------------------------|---------------------|------------------|
| Commercial<br>Plaza | 2 Marla | 20,000,000<br>Facing 120 Ft Wide Road | 10,000,000          | 10,000,000       |
| Commercial<br>Plaza | 2 Marla | 16,000,000<br>Facing 40 Ft Wide Road  | 8,000,000           | 8,000,000        |

10% Extra Charges for Corner and Facing Park













#### FLOOR PLAN

**GROUND FLOOR** 







#### **AMENITIES**



Modern **Architecture** 



**Multiple Business Opportunities** 



**Waste Control** And Insulation



**Attractive Rental Income** 



**Parking** 

24/7 Security **System** 



**Bahria Lifestyle Features** 



Massive **Capital Gain** 

A project of Athar Associates











#### BUSINESS BAY

Double Storey Commercial Plaza













#### OUR PROJECTS

| Athar       | Theme         | Office       | Mall One |
|-------------|---------------|--------------|----------|
| Aman Castle | Park View     | Tower        |          |
| Kabir       | Jinnah        | Athar        | Chai     |
| Residencia  | Trade Center  | Amar Heights | Khana    |
| Athar       | Athar Orchard | Meadows      | Gloria   |
| Homes       | Homes         | Smart Homes  | Jeans    |

بحسری