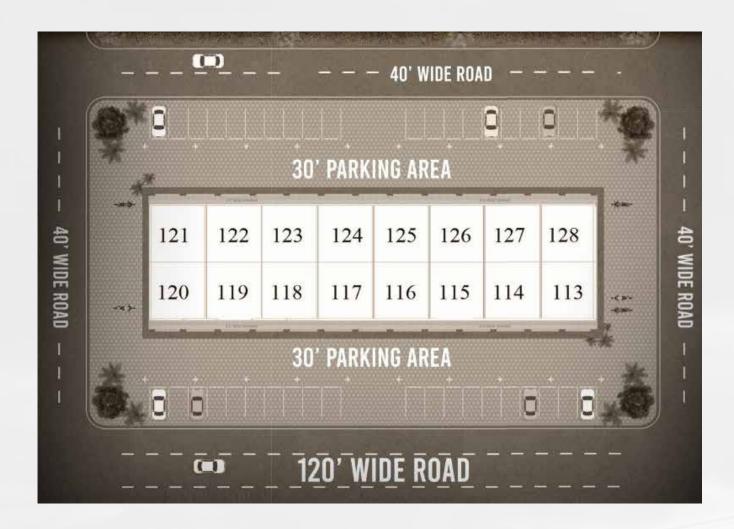

Y

COMMERCIAL PLAZA



#### LOCATION MAP



#### PAYMENT PLAN

Double Storey Commercial Plaza

| Property<br>Type    | Area    | Price (PKR)                           | 25% Down<br>Payment | 16 Months<br>Installments<br>(After Every 2 months) |
|---------------------|---------|---------------------------------------|---------------------|-----------------------------------------------------|
| Commercial<br>Plaza | 2 Marla | 20,000,000<br>Facing 120 Ft Wide Road | 5,000,000           | 1,875,000                                           |
| Commercial<br>Plaza | 2 Marla | 16,000,000<br>Facing 40 Ft Wide Road  | 4,000,000           | 1,500,000                                           |

10% Extra Charges for Corner and Facing Park

A project of Athar Associates











#### GROUND MAP



#### PAYMENT PLAN

Double Storey Commercial Plaza

| Property<br>Type    | Area    | Price (PKR)                           | 50% Down<br>Payment | On<br>Possession |
|---------------------|---------|---------------------------------------|---------------------|------------------|
| Commercial<br>Plaza | 2 Marla | 20,000,000<br>Facing 120 Ft Wide Road | 10,000,000          | 10,000,000       |
| Commercial<br>Plaza | 2 Marla | 16,000,000<br>Facing 40 Ft Wide Road  | 8,000,000           | 8,000,000        |

10% Extra Charges for Corner and Facing Park













#### FLOOR PLAN

**GROUND FLOOR** 







#### **AMENITIES**



Modern **Architecture** 



**Multiple Business Opportunities** 



**Waste Control** And Insulation



**Attractive Rental Income** 



**Parking** 

24/7 Security