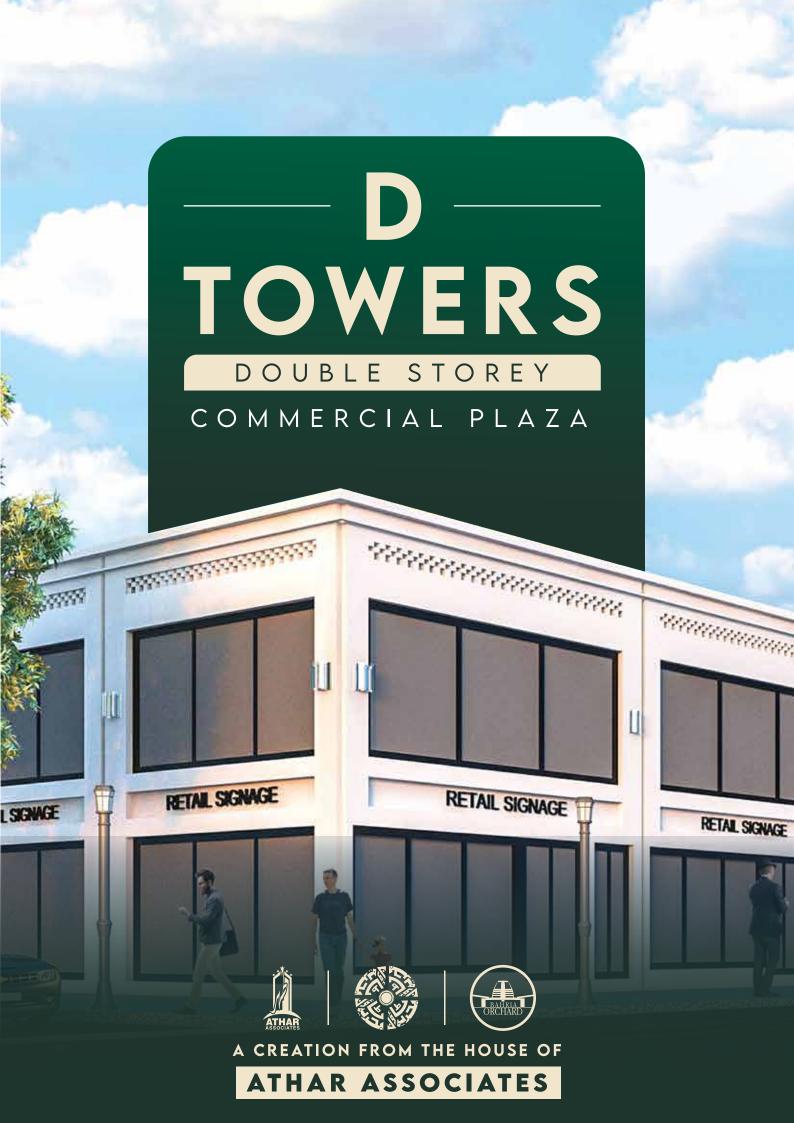

### LOCATION MAP



## PAYMENT PLAN

**Double Storey Commercial Plaza** 

| Booking                                      | Monthy<br>(24) | Grey<br>Structure | After 6<br>Months (4) | Completion | Total      |  |
|----------------------------------------------|----------------|-------------------|-----------------------|------------|------------|--|
| 2,990,000                                    | 175,000        | 2,000,000         | 800,000               | 2,510,000  | 14,900,000 |  |
| 10% Extra Charges for Corner and Facing Park |                |                   |                       |            |            |  |
| A project of <b>Athar Associates</b>         |                |                   |                       |            |            |  |

ATH

# GROUND MAP



### PAY