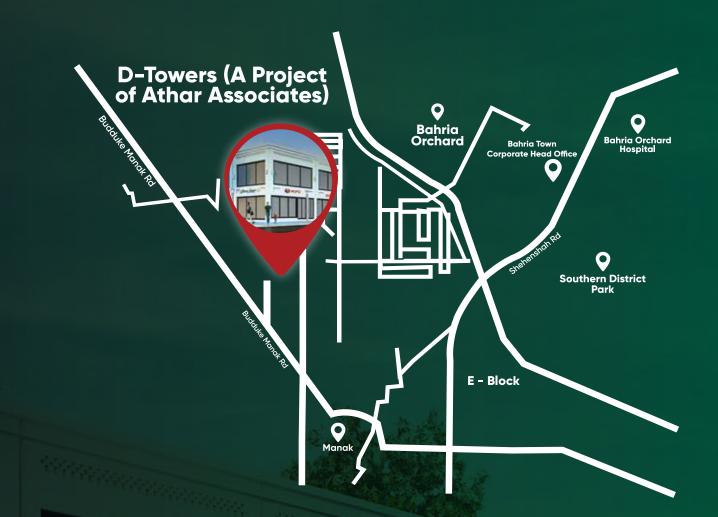

### LOCATION MAP



## PAYMENT PLAN

**Double Storey Commercial Plaza** 

| Booking                                      | Monthy<br>(24) | Grey<br>Structure | After 6<br>Months (4) | Completion | Total      |  |
|----------------------------------------------|----------------|-------------------|-----------------------|------------|------------|--|
| 2,990,000                                    | 175,000        | 2,000,000         | 800,000               | 2,510,000  | 14,900,000 |  |
| 10% Extra Charges for Corner and Facing Park |                |                   |                       |            |            |  |
| A project of <b>Athar Associates</b>         |                |                   |                       |            |            |  |

ATH

# GROUND MAP



### PAYMENT PLAN

Double St