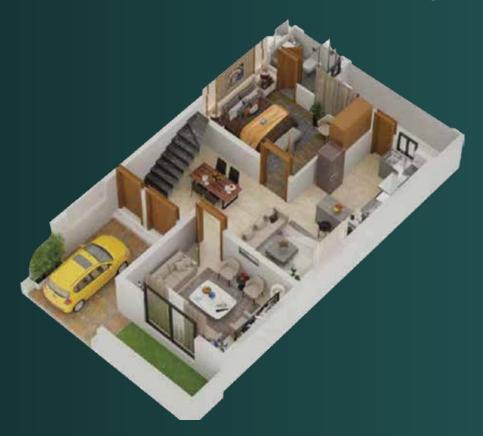

## **03** Bed House (Ground Floor)

#### **Measurement:**

**Bed Room** 13'-6'' x 11'-0''

**Lounge** 20'-0'' x 10'-0''

**Drawing** 13′-9′′ × 11′-0′′

**Kitchen** 9'-7<sup>1/2"</sup> x 11'-9''

**Bath Room**  $7'-6'' \times 5'-0''$ 

**Porch** 9'-0" x 14'-6"

**Rear Passage** 5' -0" wide

**Stair Case** 13'-3" x 8'-9"

Our 3 bed house consists of a kitchen, a living room, and 1 bedroom on ground floor and 2 bedrooms with attached bathroom and a kitchen on 1st floor.