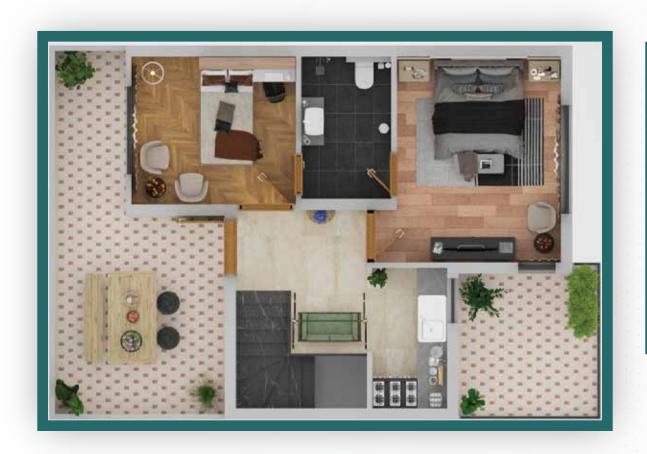

## **03** Bed House (First Floor)

#### **Measurement:**

**Bed Room 1** 13'9" x 11'-0"

**Bed Room 2** 10'-0'' x 11'-0''

**Back Terrace**  $25'-0'' \times 11'-9''$ 

Front Terrace  $9'-9'' \times 9'-0''$ 

**Kitchen**  $9'-0'' \times 5'-0''$ 

**Bath Room**  $9'-6'' \times 6'-0''$ 

**Stair Case** 13'-3" x 8'-9"

Our 3 bed house consists of a kitchen, a living room, and 1 bedroom on ground floor and 2 bedrooms with attached bathroom and a kitchen on 1st floor.