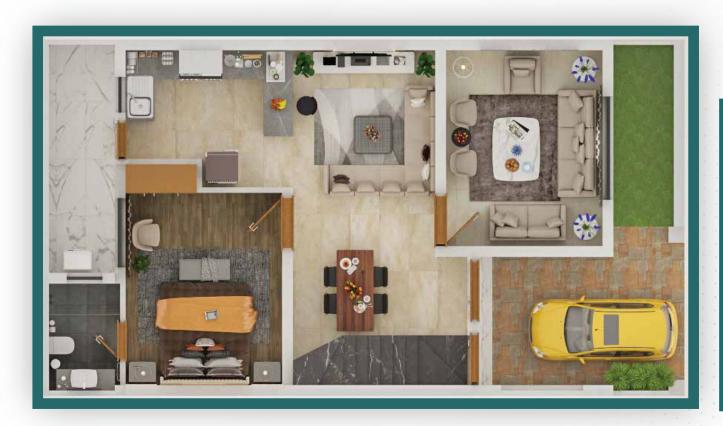

## **03** Bed House (Ground Floor)

#### **Measurement:**

**Bed Room** 13'-6'' x 11'-0''

**Lounge** 20'-0'' x 10'-0''

**Drawing** 13′-9′′ × 11′-0′′

**Kitchen** 9'-7<sup>1/2"</sup> x 11'-9''

**Bath Room**  $7'-6'' \times 5'-0''$ 

**Porch** 9'-0" x 14'-6"

**Rear Passage** 5' -0" wide