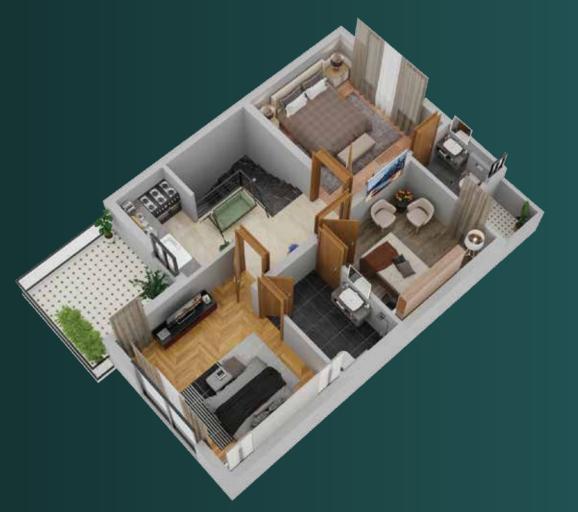

**Stair Case** 13'-3" x 8'-9"

Our 3 bed house consists of a kitchen, a living room, and 1 bedroom on ground floor and 2 bedrooms with attached bathroom and a kitchen on 1st floor.

**Bath Room 2**  $6'-0'' \times 4'-9''$ 

**Open Area**  $4'-6'' \times 5'-0''$ 

**Stair Case** 13'-3'' x 8'-9''

Our 4 bed house consists of a kitchen, a living room, 1 bedroom on ground floor and 3 bedrooms with attached bathrooms and a kitchen on 1st floor.