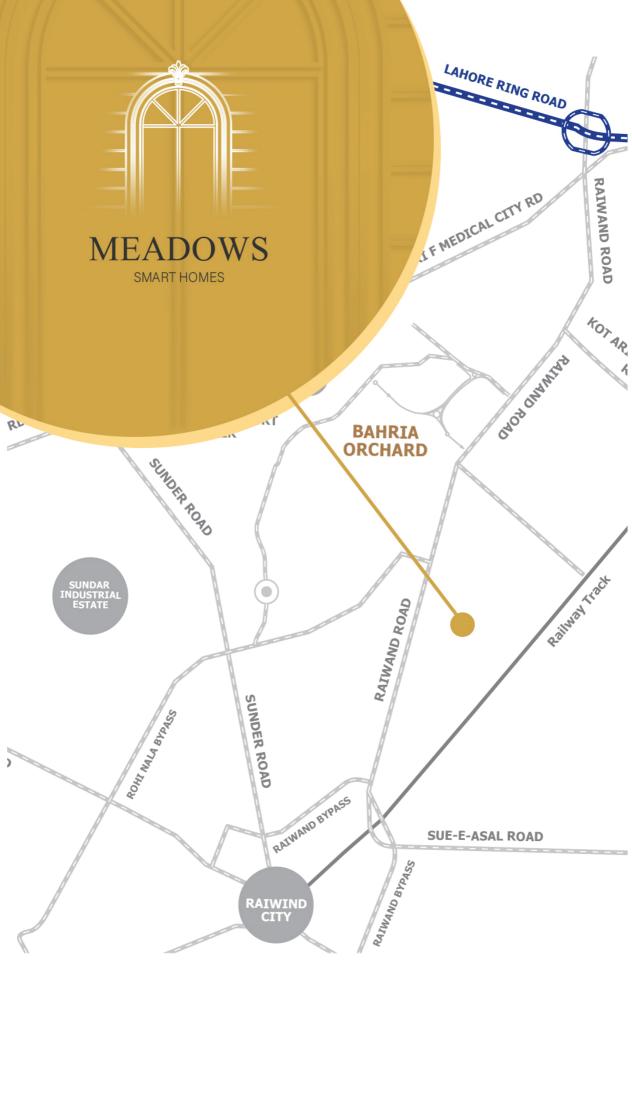

NG | AFTER<br>2 MONTH | 6 QUARTERLY<br>INSTALLMENTS | ON 7 <sup>TH</sup><br>INSTALLMENT |
|--------------------------|----------------------|---------------|------------------|-----------------------------|-----------------------------------|
| GROUND<br>FLOOR          | 7,400,000            | 1,850,000     | 925,000          | 616,666                     | 925,000                           |
| 1 <sup>ST</sup><br>FLOOR | 6,900,000            | 1,725,000     | 862,500          | 575,000                     | 862,500                           |
| 2 <sup>ND</sup><br>FLOOR | 6,400,000            | 1,600,000     | 800,000          | 533,333                     | 800,000                           |





## Tapartment

بكناك الكيم

بقیہ ادایگی 🕇 اقساط میں

## **FLOOR PLAN**

GROUND PLUS TWO









A PROJECT OF







CONTACT WITH OUR AUTHORIZED DEALER